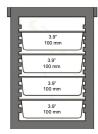

#### Black

7.8" - 2.5" / 65 mm - 200 mm (pan / container height)

25.5" x 17" x 24.5 / 648 mm x 431 mm x 622 mm

13.25" x 21.75" 20.6" / 336 mm x 552 mm x 523 mm 18" x 25" x 25" / 475 mm x 635 mm x 635 mm

X 20 7 47 0 11111 X 000 1111