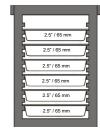

#### Black

7.8" - 2.5" / 65 mm - 200 mm (pan / container height)

25.5" x 17" x 24.5 / 648 mm x 431 mm x 622 mm

13.25" x 21.75" 20.6" / 336 mm x 552 mm x 523 mm 18" x 25" x 25" / 475 mm x 635 mm x 635 mm

X 20 7 47 0 11111 X 000 1111