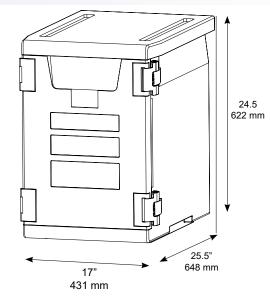

#### **TECHNICAL SPECIFICATION**

**ITEM NUMBER** 

**DESCRIPTION** 

COLOR

LOAD CAPACITY

**DIMENSIONS (WDH)** 

**INTERIOR DIMENSIONS (WDH)** 

**PACKAGING DIMENSIONS** 

#### Black

7.8" - 2.5" / 65 mm - 200 mm (pan / container height)

25.5" x 17" x 24.5 / 648 mm x 431 mm x 622 mm

13.25" x 21.75" 20.6" / 336 mm x 552 mm x 523 mm 18" x 25" x 25" / 475 mm x 635 mm x 635 mm

X 20 7 47 0 11111 X 000 1111