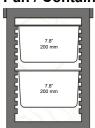

### Pan / Container Height

#### Black

7.8" - 2.5" / 65 mm - 200 mm (pan / container height)

25.5" x 17" x 24.5 / 648 mm x 431 mm x 622 mm

13.25" x 21.75" 20.6" / 336 mm x 552 mm x 523 mm 18" x 25" x 25" / 475 mm x 635 mm x 635 mm

X 20 7 47 0 11111 X 000 1111