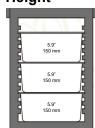

#### Black

7.8" - 2.5" / 65 mm - 200 mm (pan / container height)

25.5" x 17" x 24.5 / 648 mm x 431 mm x 622 mm

13.25" x 21.75" 20.6" / 336 mm x 552 mm x 523 mm 18" x 25" x 25" / 475 mm x 635 mm x 635 mm

X 20 7 47 0 11111 X 000 1111