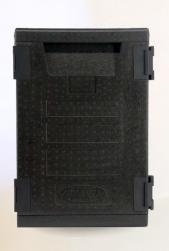

# **Insulated Food Pan Carrier**

Item: 80634

# Keep your products fresh and ready to serve!

The Omcan insulated pan carrier is light and durable, capable of transporting significant loads while maintaining your food's serving temperature. Bring this 100% recyclable product to your next hospitality event and serve your products with ease.

#### Features:

- Made of 100% recyclable Expanded Polypropylene
- · Capable of holding significant loads for up to four hours
- Hinged door that can be rotated at 270°

- · Stackable and easy to transport
- · Sturdy, light and durable for everyday use
- Insulator can withstand temperatures from -40°C / -40°F and +120°C / 248°F