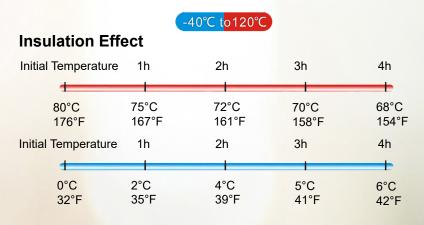

#### Features:

- Made of 100% recyclable Expanded Polypropylene
- · Capable of holding significant loads for up to four hours
- Hinged door that can be rotated at 270°

- · Stackable and easy to transport
- · Sturdy, light and durable for everyday use
- Insulator can withstand temperatures from -40°C / -40°F and +120°C / 248°F